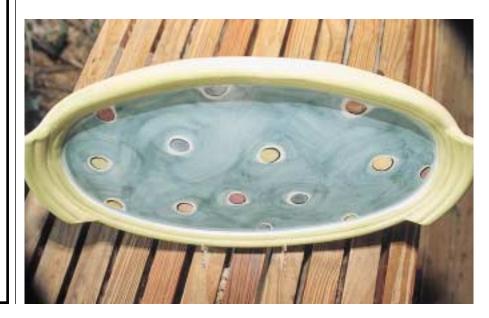

### TASTE OF THE TROPICS

Susan Painter, of Florida's East Coast, lives up to her name by producing a line of brightly colored ceramic dinnerware and gift items. Included is this round, pink, turquoise, yellow, and green tray. It is decorated with a tropical scene and boasts handles made of palm trees. You will find it at **Island Style**, where Pilar Baker, an employee at the Sanibel store, notes, "People collect Painter's stuff for years. Everything is dishwasher- and microwave-safe." Also popular are Tom and Sara Post's heavy red-clay dinnerware and giftware, featuring a green and blue oval tray that sports nickel-sized polka dots. *Chadwick's Square, Unit 210, Captiva Island, 239/472-4343; Periwinkle Place, Unit 16, Sanibel Island, 239/472-6657; 620 Duval St., Key West, 305/292-7800; or Gaylord Palms Resort, 6000 Osceola Parkway, Kissimmee, Florida, 407/586-1322; www.islandstylegallery.com.* 