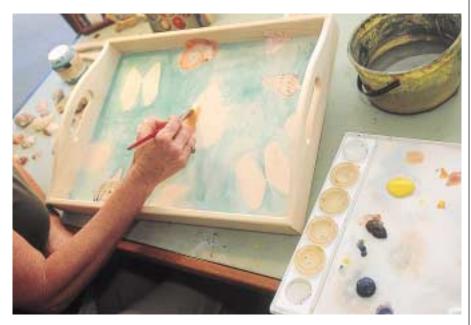

### A PALETTE OF DESIGNS

Local seashells lend inspiration to Sanibel artist **Marianne Ravenna** as she works on a rectangular wooden tray, which is a custom order for a woman in Pennsylvania. "People love to have me paint shells," explains Ravenna. She is widely known for her hand-painted wooden bowls that also feature fish, fruit, vegetables, and other designs. A growing number of orders are coming in for her trays, too, judging by the many plain pine trays she keeps buying from a supplier in Maine. *588 Boulder Drive, Sanibel Island, 239/395-0751; www.groovybowl.com.* 