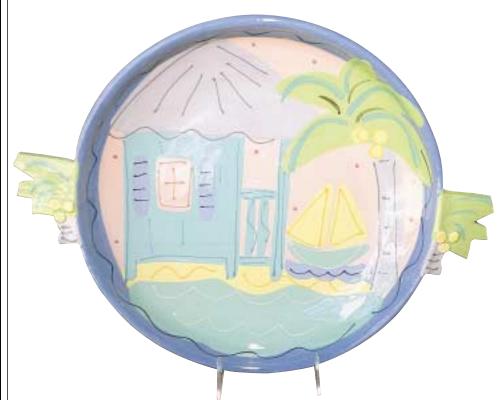

### TASTE OF THE TROPICS

Susan Painter, of Florida's East Coast, lives up to her name by producing a line of brightly colored ceramic dinnerware and gift items. Included is this round, pink, turquoise, yellow, and green tray. It is decorated with a tropical scene and boasts handles made of palm trees. You will find it at **Island Style**, where Pilar Baker, an employee at the Sanibel store, notes, "People collect Painter's stuff for years. Everything is dishwasher- and microwave-safe." Also popular are Tom and Sara Post's heavy red-clay dinnerware and giftware, featuring a green and blue oval tray that sports nickel-sized polka dots. *Chadwick's Square, Unit 210, Captiva Island, 239/472-4343; Periwinkle Place, Unit 16, Sanibel Island, 239/472-6657; 620 Duval St., Key West, 305/292-7800; or Gaylord Palms Resort, 6000 Osceola Parkway, Kissimmee, Florida, 407/586-1322; www.islandstylegallery.com.* 