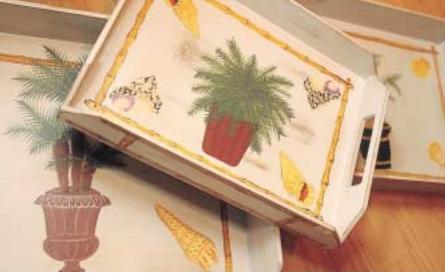

### BEADS AND BAMBOO

**Pandora's Box** offers an unusual zinc-colored metal tray. Dazzling amber and gold beads form the handy, oval-shaped tray's high rim. Bowls, candlesticks, and lanterns are available in the same design. For a lightweight alternative, check out the shop's rectangular bamboo tray with sides decorated in red. A matching wastebasket can be purchased, too. Combine practicality and pizzazz at your picnics by using wooden stacking trays that feature painted palm trees and seashells. *Periwinkle Place, 2075 Periwinkle Way, Sanibel Island, 239/472-6263.* 