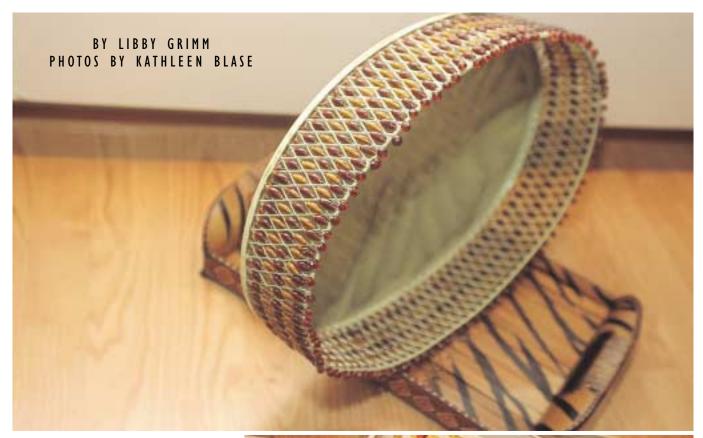

### BEADS AND BAMBOO

**Pandora's Box** offers an unusual zinc-colored metal tray. Dazzling amber and gold beads form the handy, oval-shaped tray's high rim. Bowls, candlesticks, and lanterns are available in the same design. For a lightweight alternative, check out the shop's rectangular bamboo tray with sides decorated in red. A matching wastebasket can be purchased, too. Combine practicality and pizzazz at your picnics by using wooden stacking trays that feature painted palm trees and seashells. *Periwinkle Place, 2075 Periwinkle Way, Sanibel Island, 239/472-6263.* 