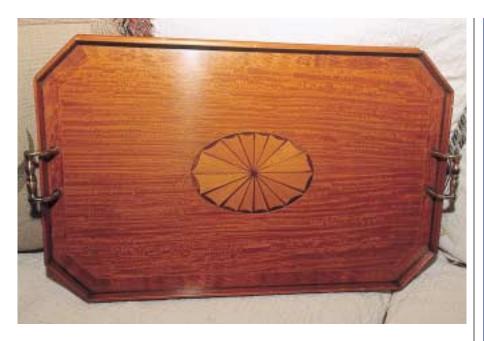

#### POLISHED LOOK

Maitland Smith Ltd. creates this stunning rectangular tray made of satinwood from the Philippines. Details such as brass handles and an inlaid "cobweb" design add to its beauty. You'll find it at **Gary David Designs**, along with a little hexagonal-shaped trinket box as an optional accompaniment. *Heart of the Island Plaza, 1618 Periwinkle Way, Sanibel Island, 239/472-9091 or Burnt Pine Plaza, 24940 South Tamiami Trail, Bonita Springs, 239/498-0707; www.garydavid.com.* 